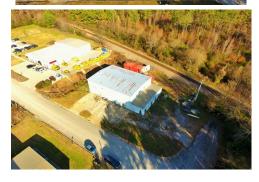

## 3700 Wholesale Circle, Huntsville, AL 35811

- » MLS #: 21877208
- Commercial | 5,800 ft<sup>2</sup> | Lot: 25,265 ft<sup>2</sup> (0.58 acres)
- More Info: 3700WholesaleCircle.lsForSale.com

Picture Perfect Living LLC Serving Alabama Tennesee & Florida (256) 325-4129

Josh Jackson Picture Perfect Living (256) 698-5284 (cell) (256) 325-4129 (office) (844) 735-5987 (toll free) info@PicturePerfect-Living.com http://www.PicturePerfect-Living.com

For Sale: 5,800 sqft Commercial Building in Huntsville, AL

Located just off Meridian Street and only 2 miles from North Parkway and I-565, this versatile commercial property offers an excellent opportunity for a variety of businesses, particularly those in manufacturing or industrial operations.

Total Size: 5,800 sqft

Shop Space: 4,900 sqft with 20-ft ceilings

Office Space: 3 front offices

Additional Features: Above-floor storage, 2 half baths