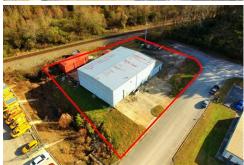

## 3700 Wholesale Circle, Huntsville, AL 35811

- » MLS #: 21877208
- Commercial | 5,800 ft<sup>2</sup> | Lot: 25,265 ft<sup>2</sup> (0.58 acres)
- More Info: 3700WholesaleCircle.lsForSale.com

Picture Perfect Living LLC Serving Alabama Tennesee & Florida (256) 325-4129

Located just off Meridian Street and only 2 miles from North Parkway and I-565, this versatile commercial property offers an excellent opportunity for a variety of businesses, particularly those in manufacturing or industrial operations.