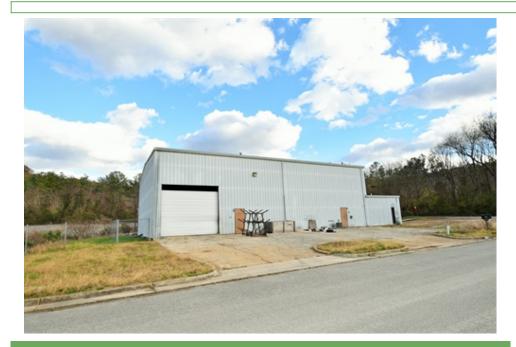

## 3700 Wholesale Circle, Huntsville, AL 35811

- » MLS #: 21877208
- Commercial | 5,800 ft<sup>2</sup> | Lot: 25,265 ft<sup>2</sup> (0.58 acres)
- More Info: 3700WholesaleCircle.lsForSale.com

Picture Perfect Living LLC Serving Alabama Tennesee & Florida (256) 325-4129

Josh Jackson Picture Perfect Living (256) 698-5284 (cell) (256) 325-4129 (office) (844) 735-5987 (toll free) info@PicturePerfect-Living.com http://www.PicturePerfect-Living.com

For Sale: 5,800 sqft Commercial Building in Huntsville, AL

Located just off Meridian Street and only 2 miles from North Parkway and I-565, this versatile commercial property offers an excellent opportunity for a variety of businesses, particularly those in manufacturing or industrial operations.

Total Size: 5,800 sqft

Shop Space: 4,900 sqft with 20-ft ceilings

Office Space: 3 front offices

Additional Features: Above-floor storage, 2 half baths